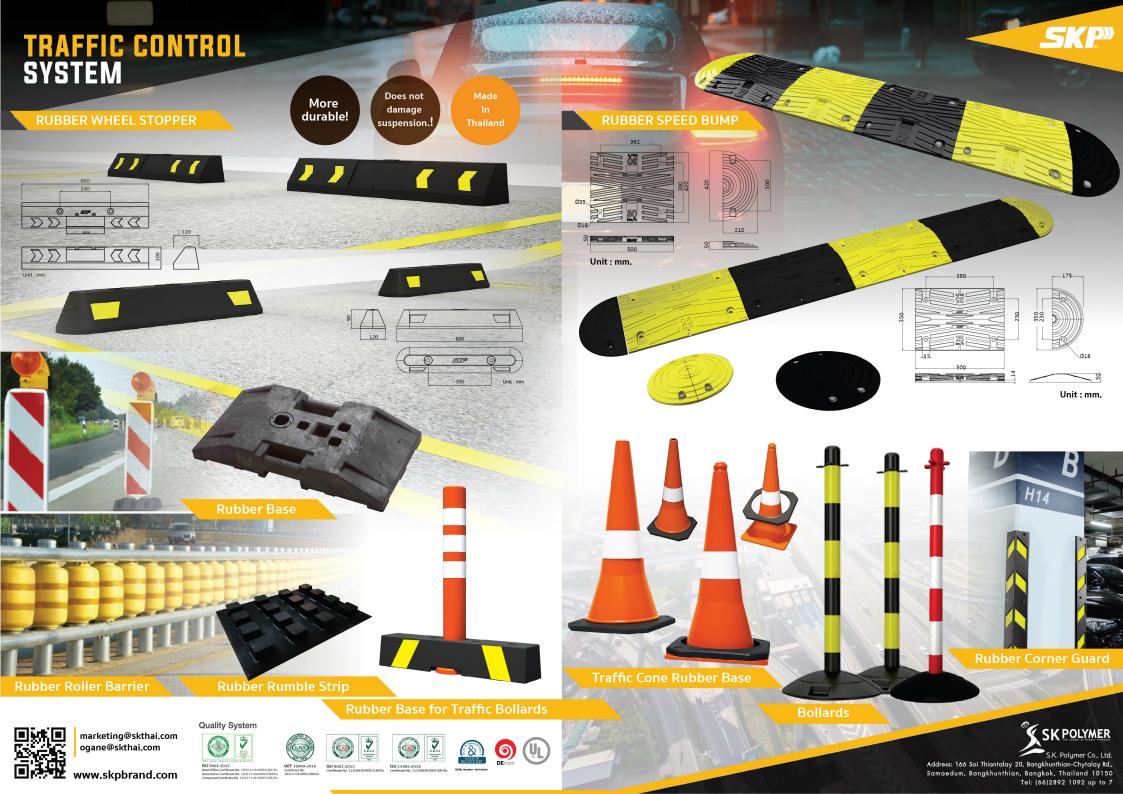

Our PGF was implemented in Thailand's Airport Rail Link, as well as in the United States and Norway. We intend to make transportation safer for passengers of all ages, as well as persons with disabilities worldwide.



Rubber Level crossing panels at road crossings, natural rubber products strengthened with a specific formula are placed between railroad tracks to replace brittle concrete slabs.

These rubber substitutes are supple, flexible, and incredibly shock-absorbing; they guarantee longevity and a more comfortable, vibration-free ride for cars, as well as greatly prolonging their service life.







Level Crossing Panel | External Dimension: 600 x 728 x 170 mm.







marketing@skthai.com ogane@skthai.com

www.skpbrand.com



















## **FASTENING SYSTEM COMPONENTS**