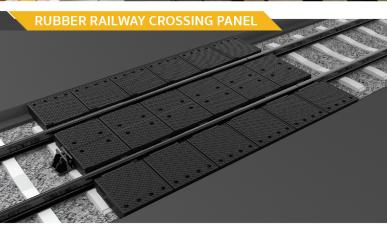

Rubber Level crossing panels at road crossings, natural rubber products strengthened with a specific formula are placed between railroad tracks to replace brittle concrete slabs.

These rubber substitutes are supple, flexible, and incredibly shock-absorbing; they guarantee longevity and a more comfortable, vibration-free ride for cars, as well as greatly prolonging their service life.