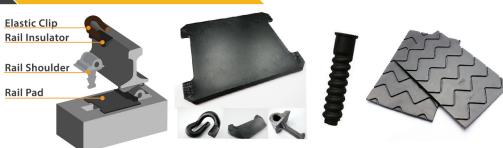

ible Our PGF was implemented in Thailand's Airport Rail Link, as well as in the United States and Norway. We intend to make transportation safer for passengers of all ages, as well as persons with disabilities worldwide.



Rubber Level crossing panels at road crossings, natural rubber products strengthened with a specific formula are placed between railroad tracks to replace brittle concrete slabs.

These rubber substitutes are supple, flexible, and incredibly shock-absorbing; they guarantee longevity and a more comfortable, vibration-free ride for cars, as well as greatly prolonging their service life.







Level Crossing Panel | External Dimension: 600 x 728 x 170 mm.







marketing@skthai.com ogane@skthai.com

www.skpbrand.com



















## **FASTENING SYSTEM COMPONENTS**