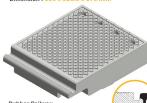

Rubber Level crossing panels at road crossings, natural rubber products strengthened with a specific formula are placed between railroad tracks to replace brittle concrete slabs.

These rubber substitutes are supple, flexible, and incredibly shock-absorbing; they guarantee longevity and a more comfortable, vibration-free ride for cars, as well as greatly prolonging their service life.