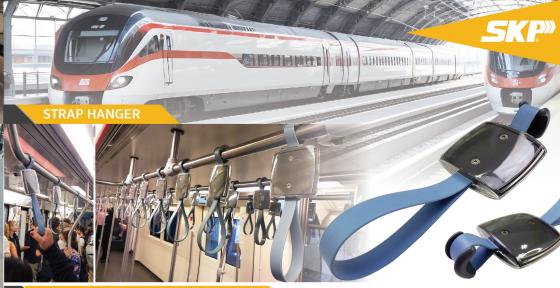

Flexible Our PGF was implemented in Thailand's Airport Rail Link, as well as in the United States and Norway. We intend to make transportation safer for passengers of all ages, as well as persons with disabilities worldwide.