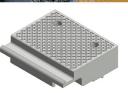

Level Crossing Panel | External Dimension: 600 x 728 x 170 mm.

marketing@skthai.com ogane@skthai.com

www.skpbrand.com