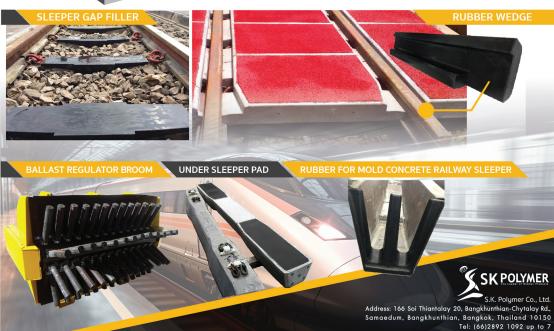

Rubber Level crossing panels at road crossings, natural rubber products strengthened with a specific formula are placed between railroad tracks to replace brittle concrete slabs.

These rubber substitutes are supple, flexible, and incredibly shock-absorbing; they guarantee longevity and a more comfortable, vibration-free ride for cars, as well as greatly prolonging their service life.

Level Crossing Panel | External Dimension: 600 x 728 x 170 mm.

marketing@skthai.com ogane@skthai.com

www.skpbrand.com